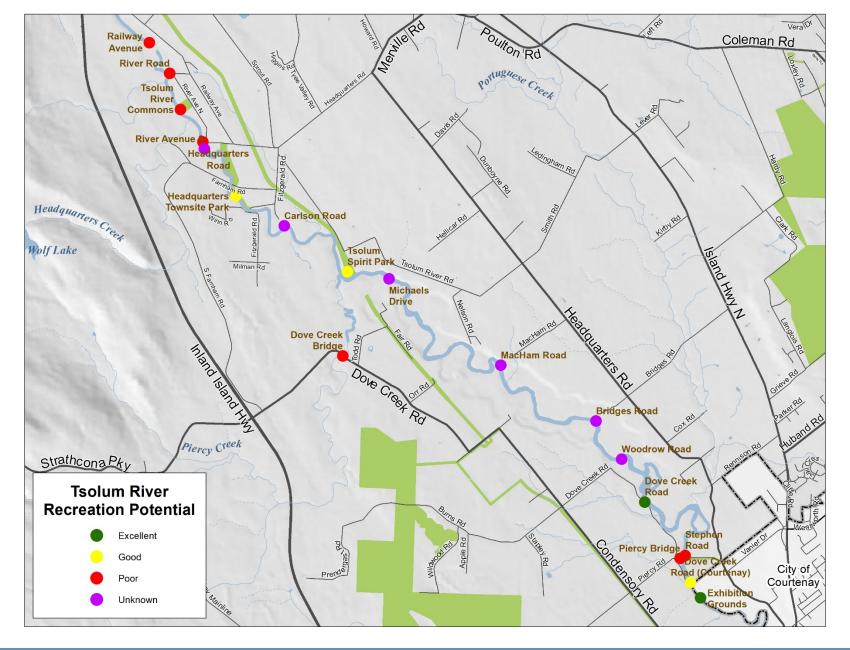

## **Tsolum River**

## Recreation Potential Of Public Access Points

|                                            | Recreational | 2.                  |
|--------------------------------------------|--------------|---------------------|
| Site Location                              | Potential    | Challenges          |
| Sites with Some Current Use                |              | 13                  |
| Dove Creek Rd Courtenay                    | 2            | P, T, RB            |
| Exhibition Grounds                         | 1            | RB                  |
| Headquarters Townsite Park                 | 2            | P, RB               |
| River Rd                                   | 3            | P, RB, T            |
| Tsolum Commons                             | 3            | SW                  |
| Tsolum Spirit                              | 2            | SW, T               |
| Sites Open but Not in Use                  |              |                     |
| Dove Creek bridge                          | 3            | A,P, SW             |
| Piercy Bridge                              | 3            | P,T                 |
| Stephen Rd                                 | 3            | Т                   |
| Sites Not Open                             |              |                     |
| Carlson Rd                                 | U            | A, P, T             |
| Bridges Rd                                 | U            | A, P                |
| Headquarters Rd                            | 3            | A, P, RB            |
| MacHam Rd                                  | U            | A, P                |
| Michaels Dr                                | 3            | A, P, RB            |
| Railway Ave                                | 3            | A, P, RB            |
| River Ave S                                | U            | A, P                |
| Woodrow Rd                                 | U            | A, P                |
| Sites with Use Involving Access on Private |              | 6                   |
| Property                                   |              | 3                   |
| Dove Creek Road                            | 1            | A, PP, P, T, RB, SW |
|                                            |              |                     |

| Key                  |                                      |  |  |  |
|----------------------|--------------------------------------|--|--|--|
| Recreation Potential |                                      |  |  |  |
| 1                    | Excellent                            |  |  |  |
| 2                    | Good                                 |  |  |  |
| 3                    | Poor                                 |  |  |  |
| U                    | Unknown                              |  |  |  |
| Challenge            | 28                                   |  |  |  |
| Α                    | Access - Getting to River            |  |  |  |
| PP                   | Dependent on Private Property Access |  |  |  |
| Р                    | Parking                              |  |  |  |
| Т                    | High Trepass Potential               |  |  |  |
| RB                   | High or Eroding Riverbank            |  |  |  |
| SW                   | Shallow water                        |  |  |  |

## 18 Sites identified

| Site Location                                       | Recreational<br>Potential | Challenges          |
|-----------------------------------------------------|---------------------------|---------------------|
| Sites with Some Current Use                         |                           |                     |
| Dove Creek Rd Courtenay                             | 2                         | P, T, RB            |
| Exhibition Grounds                                  | 1                         | RB                  |
| Headquarters Townsite Park                          | 2                         | P, RB               |
| River Rd                                            | 3                         | P, RB, T            |
| Tsolum Commons                                      | 3                         | SW                  |
| Tsolum Spirit                                       | 2                         | SW, T               |
| Sites Open but Not in Use                           | 0                         |                     |
| Dove Creek bridge                                   | 3                         | A,P, SW             |
| Piercy Bridge                                       | 3                         | P,T                 |
| Stephen Rd                                          | 3                         | T                   |
| Sites Not Open                                      | 0                         |                     |
| Carlson Rd                                          | U                         | A, P, T             |
| Bridges Rd                                          | U                         | A, P                |
| Headquarters Rd                                     | 3                         | A, P, RB            |
| MacHam Rd                                           | U                         | A, P                |
| Michaels Dr                                         | 3                         | A, P, RB            |
| Railway Ave                                         | 3                         | A, P, RB            |
| River Ave S                                         | U                         | A, P                |
| Woodrow Rd                                          | U                         | A, P                |
| Sites with Use Involving Access on Private Property | 25                        |                     |
| Dove Creek Road                                     | 1                         | A, PP, P, T, RB, SW |

| Key                  |                                      |  |  |  |
|----------------------|--------------------------------------|--|--|--|
| Recreation Potential |                                      |  |  |  |
| 1                    | Excellent                            |  |  |  |
| 2                    | Good                                 |  |  |  |
| 3                    | Poor                                 |  |  |  |
| U                    | Unknown                              |  |  |  |
| Challenge            | es                                   |  |  |  |
| Α                    | Access - Getting to River            |  |  |  |
| PP                   | Dependent on Private Property Access |  |  |  |
| Р                    | Parking                              |  |  |  |
| Т                    | High Trepass Potential               |  |  |  |
| RB                   | High or Eroding Riverbank            |  |  |  |
| SW                   | Shallow water                        |  |  |  |

5 Sites (Red) – Good or better rec potential

5 Sites (Purple) – Unknown rec potential